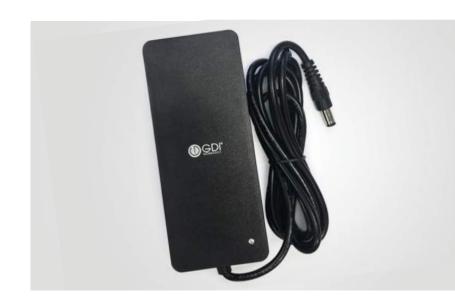

# AC Adapter GDPS-B005-3A-UL

#### **SPECIFICATIONS**

AC Adapter GDPS-B005-3A-UL. This specification defines the input, output, performance characteristics, and environment, noise and safety requirements. The adapter is full range AC (100~240V) input and +5V DC output.

#### **Design**

Input Plug Type: USA-pin. 2 Conductors

Weight: 85± 5g

Designed for Cable Modems, Set-Top Boxes & Routers.