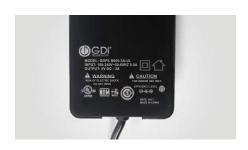

#### **SPECIFICATIONS**

AC Adapter GDPS-B005-3A-UL. This specification defines the input, output, performance characteristics, and environment, noise and safety requirements. The adapter is full range AC (100~240V) input and +5V DC output.

## **Input Characteristics**

Rated Input Voltage: 100Vac - 240Vac Input Voltage Range: 90Vac - 264Vac

Rated Frequency: 50Hz - 60Hz Frequency Range: 47Hz - 63Hz **AC Input Current**: 0.5A max Frequency Range: 47Hz - 63Hz

#### **Output Characteristics**

Rated Output Voltage: 5V+ Rated Output Current: 3A± 0.6V

Ripple & Noise: 150mV p-p (Full load 3A)