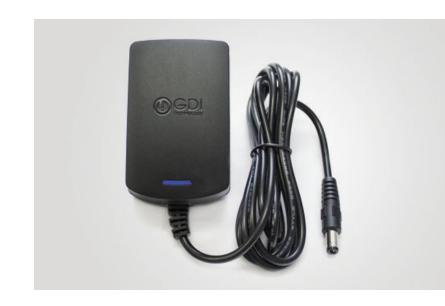

# AC Adapter GDPS-C005-4A-UL

#### **SPECIFICATIONS**

AC Adapter GDPS-C005-4A-UL. This specification defines the input, output, performance characteristics, and environment, noise and safety requirements for 15W Adapter. The adapter is full range AC (100~240V) input and +5V DC output.

#### Design

Input Plug Type: USA-pin. 2 Conductors

Weight: 250g

Size: 72.5 (L) 45 (W) x W36 (H) mm

Designed for Cable Modems, Set-Top Boxes & Routers.