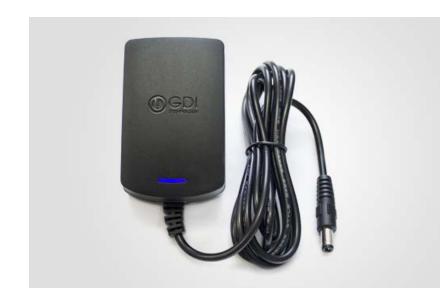

## AC Adapter GDPS-C115D-UL

## **SPECIFICATIONS**

AC Adapter GDPS-C115D-UL. This specification defines the input, output, performance characteristics, and environment, noise and safety requirements for 22.5W Adaptor. The adapter is full range AC (100~240V) input and +15V DC output.

Rated Output Voltage: Full load or Not 15V±5% (I=1.5A)

Rated Output Load: 1.5A

Ripple & Noise: 150mV p-p (Full load 1.5A)

Input Plug Type: USA-pin. 2 Conductors

Weight: 85±5q

Size: 72.5 (L) 45 (W) x 36 (H) mm