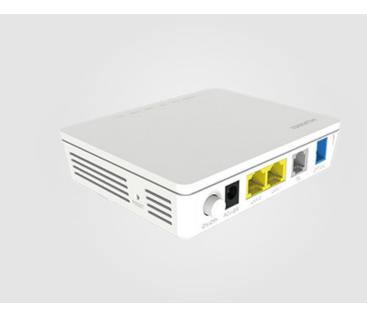

## DESCRIPTION

**Huawei EchoLife HG8120C** is a ONU terminal of the renowned Huawei company used in FTTx networks. It is equipped with one standard Gigabit Ethernet port and a blue marked GPON port with SC/UPC connector. The compact size makes it easy to install the device and set up at the customer's site. The terminal is an excellent client device, as it offers high switching performance and throughput up to 100 Mb/s meeting the highest requirements. HG8120C guarantees comfort while using the Internet and watching movies in 4K and smooth online gaming.